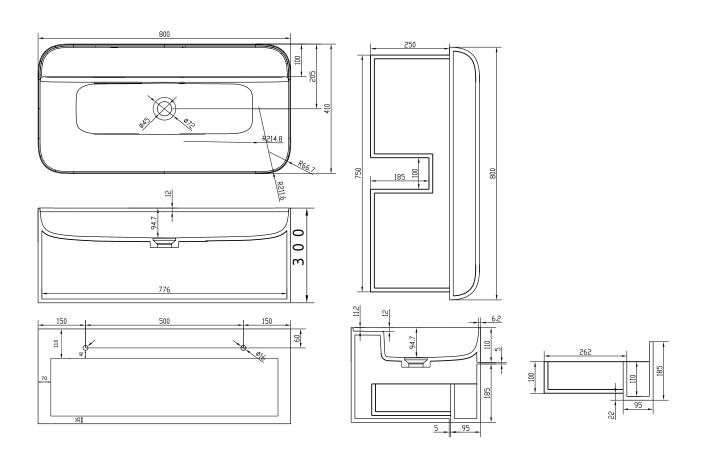

## Yuno CA 80 basin

SKU: 40010217

**Colour:** Matte white

**Size H/L/D:** 30cm / 80cm / 41cm

Weight: 37kg net

## Yuno CA 80 basin details:

Award winning designer duo Yuno has designed a brand new series of wash basins for Copenhagen Bath. With its Scandinavian minimalism and timeless design, it is already a classic. The soft rounded corners and an inner smooth design, stands in beautiful contrast to the outer sharp and straight edges, and makes the series both aesthetic and practical, which characterize good design. The Yuno series in matte white Acovi® composite, include wall mounted wash basins with drawer (CA) and without drawer (WA), and also a table mounted model (TA). Acovi® composite is ideal for bathrooms, since it is completely pore-free, and the smooth designed bowl makes it extremely easy to maintain. Using a waste offered in the same material as the wash basin, gives the wash basin its final touch.