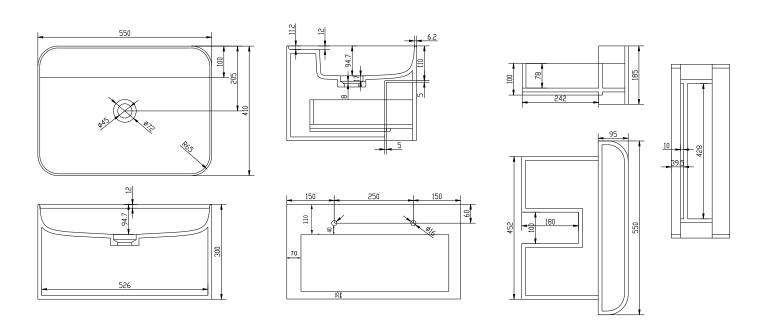

## Yuno CA 55 basin

SKU: 40010216

Colour: Size H/L/D: Weight: Matte white 30cm / 55cm / 41cm 26kg net

## Yuno CA 55 basin details:

Award winning designer duo Yuno has designed a brand new series of wash basins for Copenhagen Bath. With its Scandinavian minimalism and timeless design, it is already a classic. The soft rounded corners and an inner smooth design, stands in beautiful contrast to the outer sharp and straight edges, and makes the series both aesthetic and practical, which characterize good design. The Yuno series in matte white Acovi® composite, include wall mounted wash basins with drawer (CA) and without drawer (WA), and also a table mounted model (TA). Acovi® composite is ideal for bathrooms, since it is completely pore-free, and the smooth designed bowl makes it extremely easy to maintain. Using a waste offered in the same material as the wash basin, gives the wash basin its final touch.